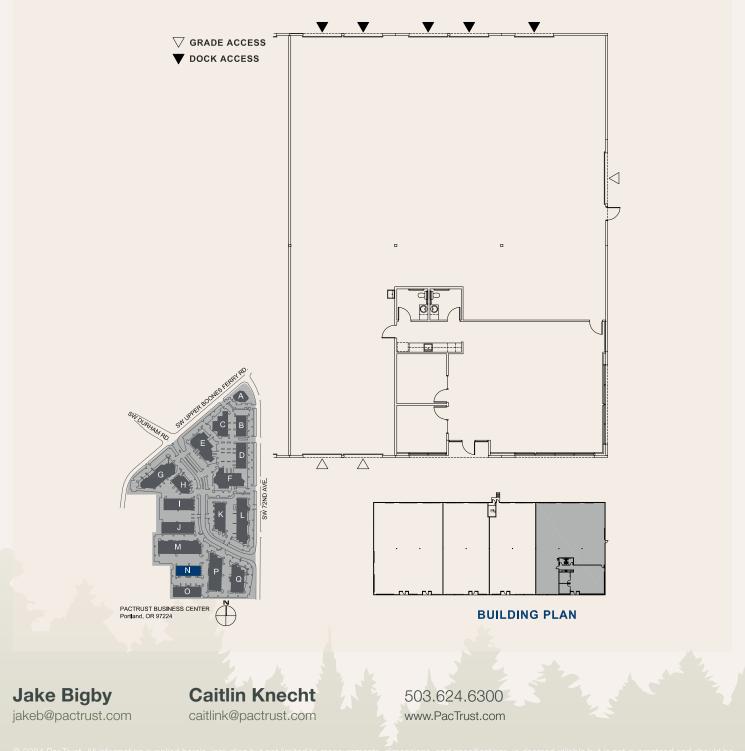

## **Space Plan**

7236 SW Durham Rd, Portland, Suite 100, OR 97224

@ 2024 Pac rust. All information supplied herein, including but not limited to measurements, all independently verified. Any reliance on the information contained herein is at the user's own risk

## Key Features

7,543 sq. ft. shell

1,646 sq. ft. office

5 dock doors 3 grade doors

19' clear height

End cap space

Excellent access to I-5 interchange

Adjacent to Bridgeport Village