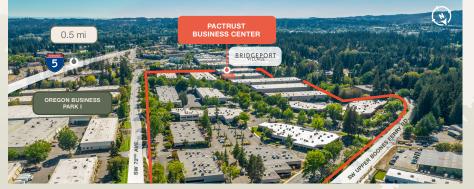

## PacTrust Business Center

7236 SW Durham Rd, Portland, Suite 100, OR 97224 Building N

© 2024 PacTrust. All information supplied herein, including but not limited to measurements, dimensions, and specifications, is deemed reliable but is not guaranteed and should be independently verified. Any reliance on the information contained herein is at the user's own risk.

## Key Features

7,543 sq. ft. shell

1,646 sq. ft. office

5 dock doors 3 grade doors

19' clear height

End cap space

Excellent access to I-5 interchange

Adjacent to Bridgeport Village